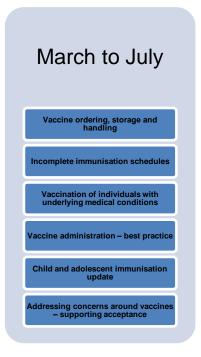

Immunisers in primary care in London can access **FREE** immunisation update training across 2024. The series of webinars are designed to support immunisers to fulfil the requirement for annual immunisation updates and are free to access. The webinar series has been running since September 2018 and a programme has been designed for 2024 incorporating 10 topics focused on the learning needs of immunisers in primary care. The monthly webinars will begin in March and run until January 2025 (excluding August 2024). Immunisers are welcome to attend all webinars or to select those relevant to their work or based on their practice/learning needs. Certificates of attendance will be provided which can be used to demonstrate hours of continued learning.