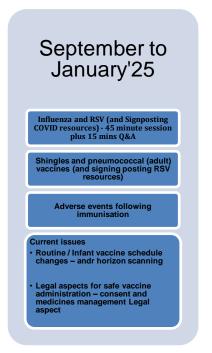

## Primary Care Immunisation Update Webinar Series - September 2024 to January 2025

Please could all delegates ensure that:

- you only register for one webinar per monthly set to maximise space for other delegates
- if you wish to change any bookings please cancel and re-book on Eventbrite

|                                                                                                      | Date       | Start<br>time | Link to register                                                                         |  |  |
|------------------------------------------------------------------------------------------------------|------------|---------------|------------------------------------------------------------------------------------------|--|--|
| September 2024                                                                                       |            |               | Influenza and RSV (and signposting COVID resources) - 45 minute session plus 15 mins Q&A |  |  |
| 1                                                                                                    | 05/09/2024 | 14:00         | https://September24-webinar1-                                                            |  |  |
|                                                                                                      |            |               | InfluenzaRSVandCOVIDResources.eventbrite.co.uk                                           |  |  |
| 2                                                                                                    | 19/09/2024 | 09:30         | https://September24-webinar2-                                                            |  |  |
|                                                                                                      |            |               | InfluenzaRSVandCOVIDResources.eventbrite.co.uk                                           |  |  |
| 3                                                                                                    | 19/09/2024 | 14:00         | https://September24-webinar3-                                                            |  |  |
|                                                                                                      |            |               | InfluenzaRSVandCOVIDResources.eventbrite.co.uk                                           |  |  |
| October 2024 Shingles and pneumococcal (adult) vaccine programmes (and signposting to RSV resources) |            |               |                                                                                          |  |  |
| 1                                                                                                    | 02/10/2024 | 09:30         | https://October24-webinar1-                                                              |  |  |
|                                                                                                      |            |               | ShinglesPneumococcalVaccinesandRSVResources.eventbrite.co.uk                             |  |  |
| 2                                                                                                    | 10/10/2024 | 09:30         | https://October24-webinar2-                                                              |  |  |
|                                                                                                      |            |               | ShinglesPneumococcalVaccinesandRSVResources.eventbrite.co.uk                             |  |  |
| 3                                                                                                    | 10/10/2024 | 13:00         | https://October24-webinar3-                                                              |  |  |
|                                                                                                      |            |               | ShinglesPneumococcalVaccinesandRSVResources.eventbrite.co.uk                             |  |  |
| November 2024 Adverse events following immunisation                                                  |            |               |                                                                                          |  |  |
| 1                                                                                                    | 04/11/2024 | 14:00         | https://November24-Webinar1-                                                             |  |  |
|                                                                                                      |            |               | AdverseEventsFollowingImmunisation.eventbrite.co.uk                                      |  |  |
| 2                                                                                                    | 07/11/2024 | 09:30         | https://November24-Webinar2-                                                             |  |  |
|                                                                                                      |            |               | AdverseEventsFollowingImmunisation.eventbrite.co.uk                                      |  |  |

| 3  | 14/11/2024   | 09:30 | https://November24-Webinar3-                                                     |
|----|--------------|-------|----------------------------------------------------------------------------------|
|    |              |       | AdverseEventsFollowingImmunisation.eventbrite.co.uk                              |
| De | ecember 2024 | 4     | Current issues: Routine / Infant vaccine schedule changes – and horizon scanning |
| 1  | 10/12/2024   | 09:30 | https://December24-Webinar1-                                                     |
|    |              |       | RoutineInfantScheduleChanges.eventbrite.co.uk                                    |
| 2  | 12/12/2024   | 09:30 | https://December24-Webinar2-                                                     |
|    |              |       | RoutineInfantScheduleChanges.eventbrite.co.uk                                    |
| 3  | 12/12/2024   | 13:00 | https://December24-Webinar3-                                                     |
|    |              |       | RoutineInfantScheduleChanges.eventbrite.co.uk                                    |
| Ja | nuary 2024   |       | Legal aspects for safe vaccine administration – consent and medicines management |
|    |              |       |                                                                                  |
| 1  | 09/01/2024   | 09:30 | https://January25-Webinar1-                                                      |
|    |              |       | LegalAspectsConsentandMedicineManagement.eventbrite.co.uk                        |
| 2  | 09/01/2024   | 13:00 | https://January25-Webinar2-                                                      |
|    |              |       | LegalAspectsConsentandMedicineManagement.eventbrite.co.uk                        |
| 3  | 14/01/2024   | 09:30 | https://January25-Webinar3-                                                      |
|    |              |       | LegalAspectsConsentandMedicineManagement.eventbrite.co.uk                        |